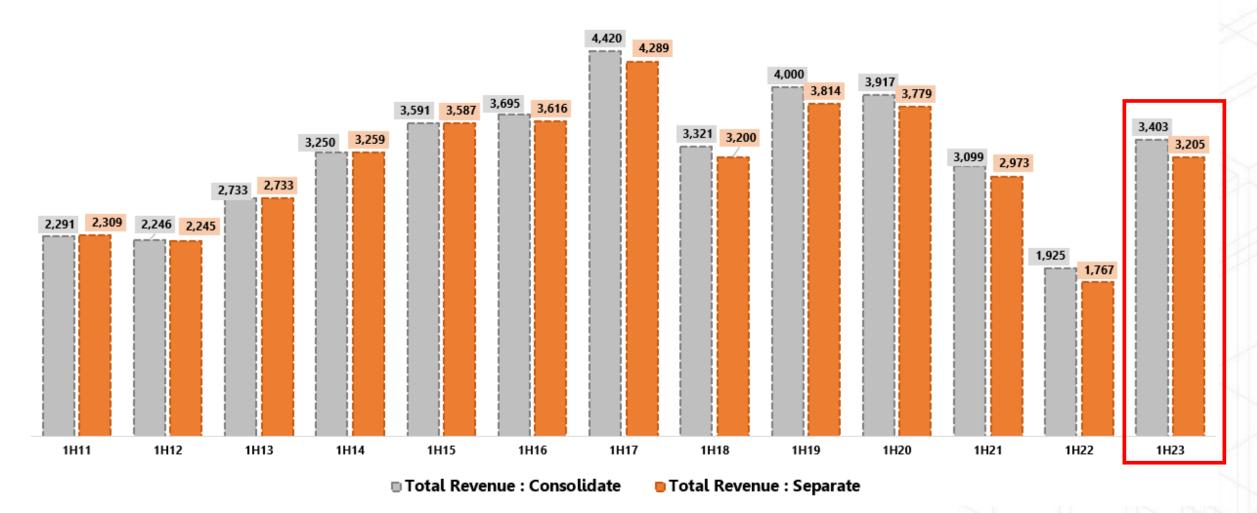

| N/A               |
| Gross Profit (MB.) | 11                                         | 12                                   | 45                          | 42          | N/A                                  | N/A               |
| Status             | Opened                                     | Opened                               | Оре                         | ened        | Under-construction                   | Pending           |
| % SYNTEC           | 68                                         | 3%                                   | 60                          | 0%          | 84.98%                               | 79.98%            |







# Q2/2023 FINANCIAL PERFORMANCE & BUSINESS OUTLOOK





#### **REVENUE FROM GROUP COMPANY**

(Unit : Million Baht)





### STRUCTURE OF CONSTRUCTION REVENUE





#### **GROSS PROFIT MARGIN - CONSOLIDATED**

Unit : Million Baht









## **NET PROFIT - CONSOLIDATED**

11% 11% 11% 508 425 355 6% 5% ..... 3% 2% 2% 199 1% 150 110 92 ......... 60 19 ....... 1H23 1H14 1H15 1H16 1H17 1H18 1H19 1H20 1H21 1H22 -14% GP : MTHB ---GP : Margin % -279

Unit : Million Baht





#### **SET OPPORTUNITY DAY RESULT Q2/2023**













# **BUSINESS OUTLOOK**



| No. | Project                          | Details                                                                      | Owner                   | Value (MB.)<br>Inc.VAT |
|-----|----------------------------------|------------------------------------------------------------------------------|-------------------------|------------------------|
| 1   | Chapter