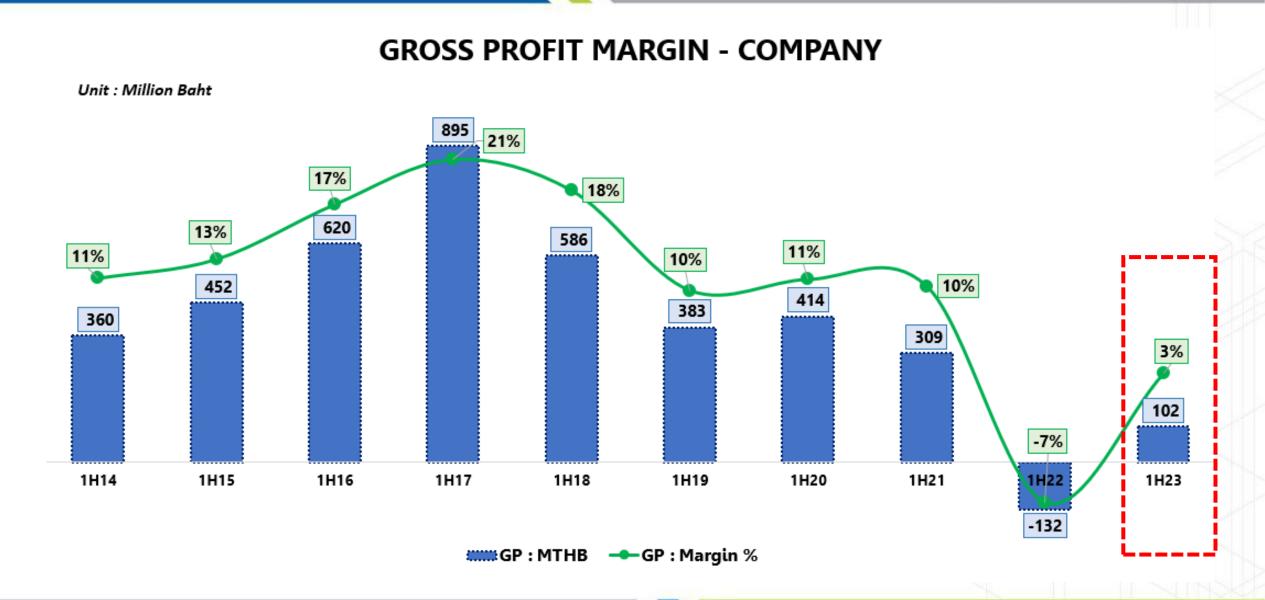

| 45                          | 42          | N/A                                  | N/A               |
| Status             | Opened                                     | Opened                               | Оре                         | ened        | Under-construction                   | Pending           |
| % SYNTEC           | 68                                         | 3%                                   | 60                          | 0%          | 84.98%                               | 79.98%            |







# Q2/2023 FINANCIAL PERFORMANCE & BUSINESS OUTLOOK





#### **REVENUE FROM GROUP COMPANY**

(Unit : Million Baht)





### STRUCTURE OF CONSTRUCTION REVENUE





#### **GROSS PROFIT MARGIN - CONSOLIDATED**

Unit : Million Baht









## **NET PROFIT - CONSOLIDATED**

11% 11% 11% 508 425 355 6% 5% ..... 3% 2% 2% 199 1% 150 110 92 ......... 60 19 ....... 1H23 1H14 1H15 1H16 1H17 1H18 1H19 1H20 1H21 1H22 -14% GP : MTHB ---GP : Margin % -279

Unit : Million Baht





#### **SET OPPORTUNITY DAY RESULT Q2/2023**













# **BUSINESS OUTLOOK**



| No. | Project                          | Details                                                                      | Owner                   | Value (MB.)<br>Inc.VAT |
|-----|----------------------------------|------------------------------------------------------------------------------|-------------------------|------------------------|
| 1   | Chapter Charun-Bangplad<br>(S&A) | High-rise residential condominium of 27<br>Storeys approximately 73,506 sqm. | Pruksa Real