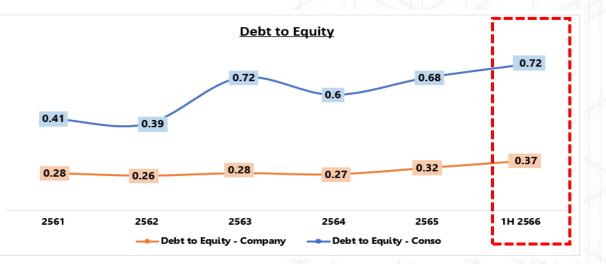

#### **GROSS PROFIT MARGIN - CONSOLIDATED**

Unit : Million Baht

## **NET PROFIT - CONSOLIDATED**

11% 11% 11% 508 425 355 6% 5% ..... 3% 2% 2% 199 1% 150 110 92 ......... 60 19 ....... 1H23 1H14 1H15 1H16 1H17 1H18 1H19 1H20 1H21 1H22 -14% GP : MTHB ---GP : Margin % -279

Unit : Million Baht