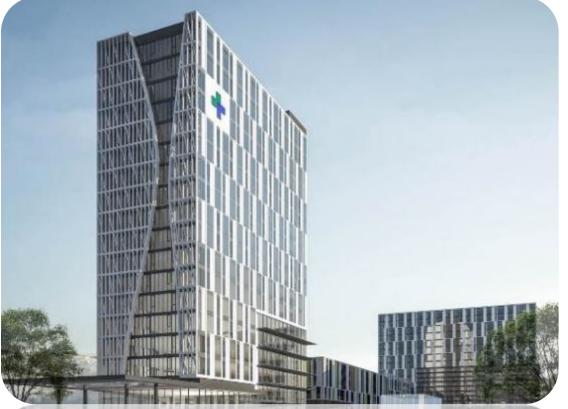

MEDICAL COMPLEX RAMINTRA Detail: 17-storey reinforced concrete building, 1 basement Total area: 56,330 Sqm. Contract Value: 847 MB. Percentage of work: 47.64%

SYNTEC CONSTRUCTION PCL. WE BUILD WHAT YOU DREAM