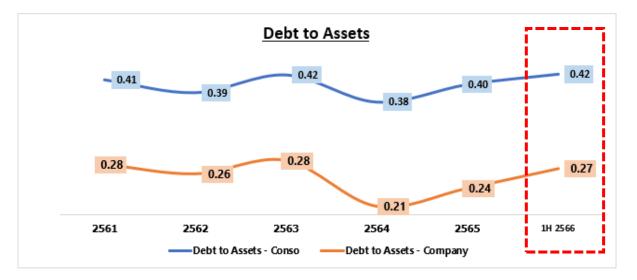

#### **GROSS PROFIT MARGIN - CONSOLIDATED**

Unit : Million Baht

## **NET PROFIT - CONSOLIDATED**

11% 11% 11% 508 425 355 6% 5% ..... 3% 2% 2% 199 1% 150 110 92 ......... 60 19 ....... 1H23 1H14 1H15 1H16 1H17 1H18 1H19 1H20 1H21 1H22 -14% GP : MTHB ---GP : Margin % -279

Unit : Million Baht