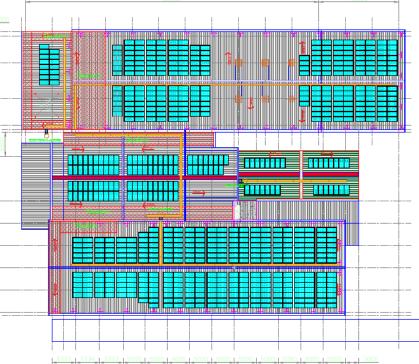

## **EPC - Solar Rooftop**

Project : Topy Fasteners (Thailand) Capacity : 382.95 kwp. Location : Amata Nakorn Industrial Estate Value : 12.82 MB Status : Tender