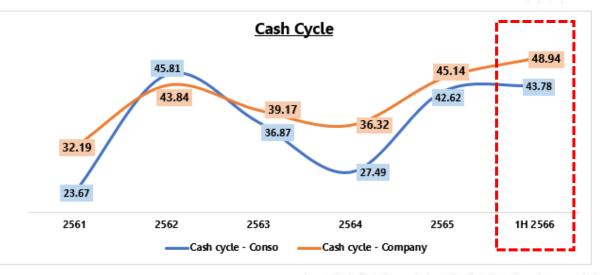

| Under-construction                   | Pending           |
| % SYNTEC           | 68                                         | 3%                                   | 60                          | 0%          | 84.98%                               | 79.98%            |







# Q2/2023 FINANCIAL PERFORMANCE & BUSINESS OUTLOOK





#### **REVENUE FROM GROUP COMPANY**

(Unit : Million Baht)





### STRUCTURE OF CONSTRUCTION REVENUE





#### **GROSS PROFIT MARGIN - CONSOLIDATED**

Unit : Million Baht









## **NET PROFIT - CONSOLIDATED**

11% 11% 11% 508 425 355 6% 5% ..... 3% 2% 2% 199 1% 150 110 92 ......... 60 19 ....... 1H23 1H14 1H15 1H16 1H17 1H18 1H19 1H20 1H21 1H22 -14% GP : MTHB ---GP : Margin % -279

Unit : Million Baht





#### **SET OPPORTUNITY DAY RESULT Q2/2023**













# **BUSINESS OUTLOOK**



| No. | Project                          | Details                                                                      | Owner                   | Value (MB.)<br>Inc.VAT |
|-----|----------------------------------|------------------------------------------------------------------------------|-------------------------|------------------------|
| 1   | Chapter Charun-Bangplad<br>(S&A) | High-rise residential condominium of 27<br>Storeys approximately 73,506 sqm. | Pruksa Real Estate Plc. | 1,000                  |
| 2   | Chapter Charun-Bangplad<br>(M&E) | High-rise residential condominium of 27<br>Storeys approximately 73,506 sqm. | Pruksa Real Estate Plc. | 300                    |
| 3   | The Pricacy Taopoon (Phase 2)    | High-rise residential buildings