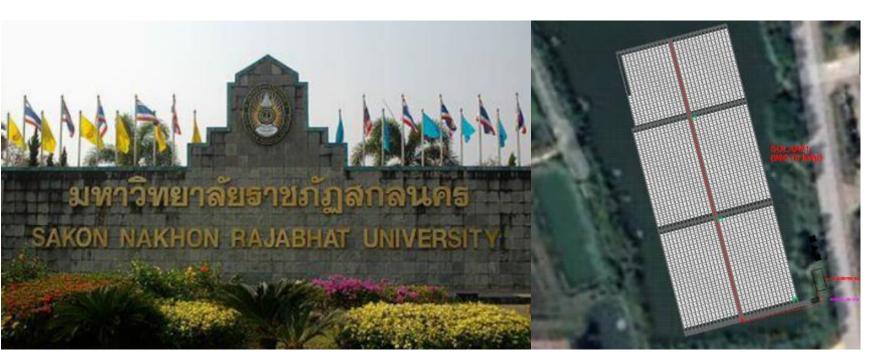

## **PPA - Solar Floating**

Project : Rajabhat Sakhon Nakhon
Capacity : 999.70 kwp.
Location : Sakhon Nakhon
Value : 23.0 MB
Status : Survey