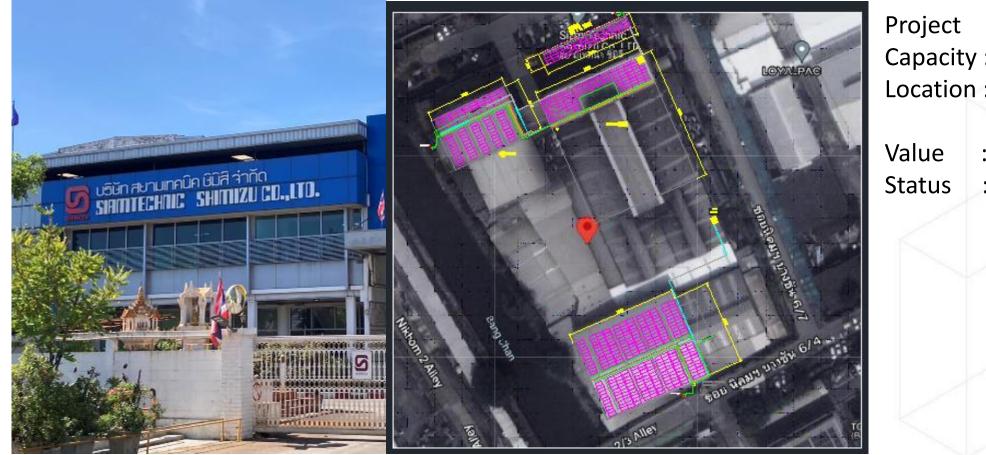

# 1. EPC - Solar Rooftop

Project : Siam Technic Shimizu Capacity : 280.50 kwp. Location : Bangchan Industrial Estate Value : 10.75 MB Status : Award