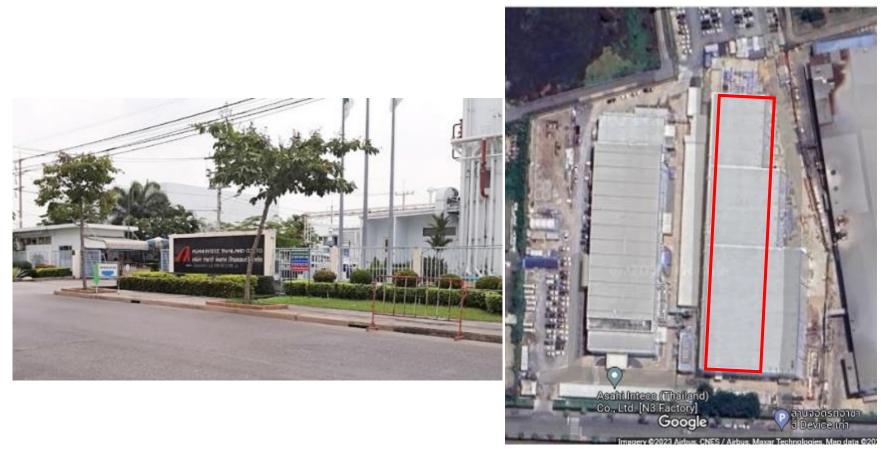

# 2. EPC - Solar Rooftop

Project : Asahi Intecc (Thailand) Capacity : 633.60 kwp. Location : Bangkadi Industrial Estate Value : 18.72 MB Status : Award