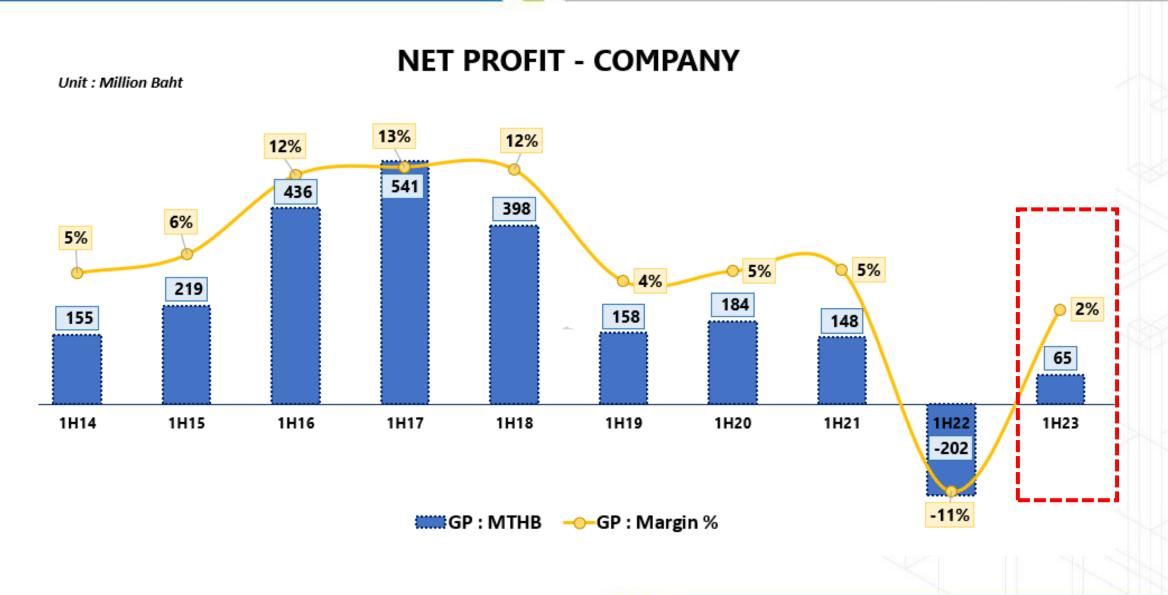

## **NET PROFIT - CONSOLIDATED**

11% 11% 11% 508 425 355 6% 5% ..... 3% 2% 2% 199 1% 150 110 92 ......... 60 19 ....... 1H23 1H14 1H15 1H16 1H17 1H18 1H19 1H20 1H21 1H22 -14% GP : MTHB ---GP : Margin % -279