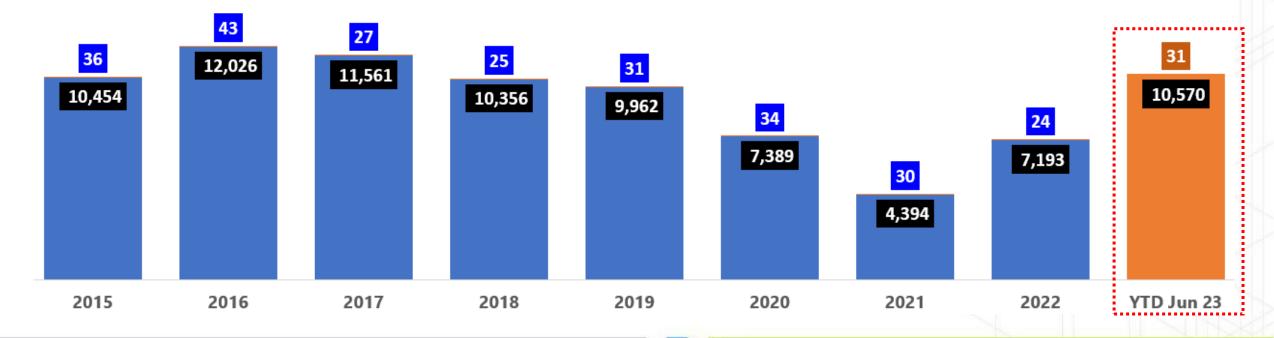

# **BACKLOG & REVENUE PHASING AS OF JUNE 2023**

As of JUNE 2023, 31 Projects (included Piling work) are under construction representing a

contract value of approximately 17,140 MTHB Recognized income 6,570 MTHB and

**Backlog is at 10,570 MTHB (34% Government Complex Building Project)** 