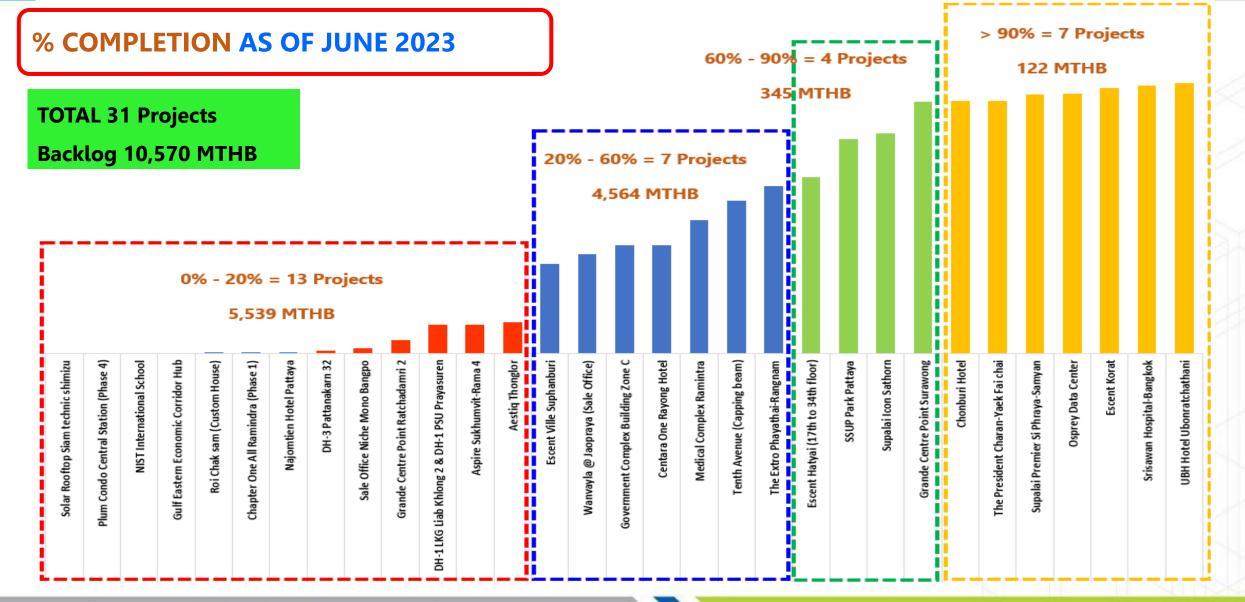

# **BACKLOG & REVENUE PHASING AS OF JUNE 2023**

As of JUNE 2023, 31 Projects (included Piling work) are under construction representing a

contract value of approximately 17,140 MTHB Recognized income 6,570 MTHB and

**Backlog is at 10,570 MTHB (34% Government Complex Building Project)** 