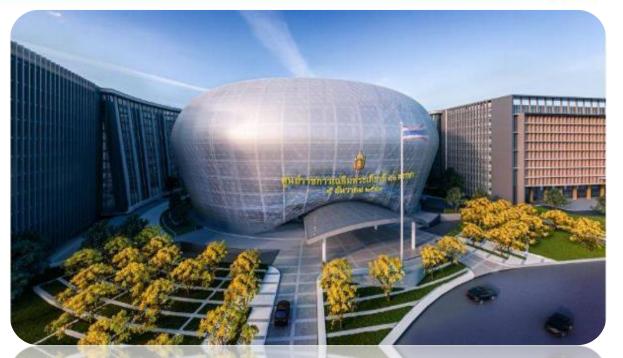

#### **GOVERNMENT COMPLEX BUILDING ZONE C**

Detail: Building group, which consists of the east building, west building and supporting buildings and Additional Architecture & System work Total area: 284,716 Sqm. Contract Value: 5,892 MB Percentage of work: 41.64%