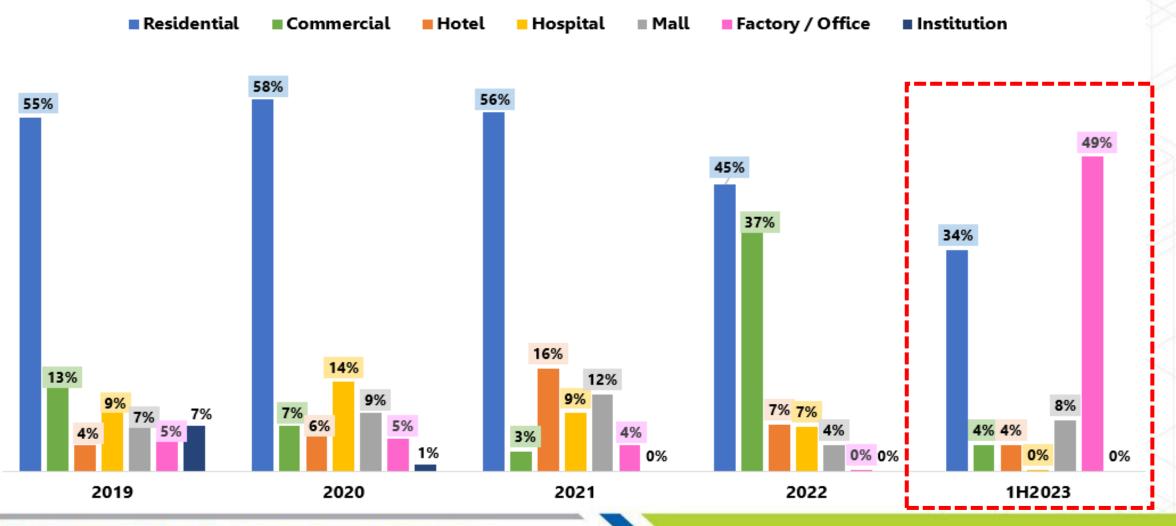

|
| Gross Profit (MB.) | 11                                         | 12                                   | 45                          | 42          | N/A                                  | N/A               |
| Status             | Opened                                     | Opened                               | Оре                         | ened        | Under-construction                   | Pending           |
| % SYNTEC           | 68                                         | 3%                                   | 60                          | 0%          | 84.98%                               | 79.98%            |







# Q2/2023 FINANCIAL PERFORMANCE & BUSINESS OUTLOOK





#### **REVENUE FROM GROUP COMPANY**

(Unit : Million Baht)





### STRUCTURE OF CONSTRUCTION REVENUE





#### **GROSS PROFIT MARGIN - CONSOLIDATED**

Unit : Million Baht









## **NET PROFIT - CONSOLIDATED**

11% 11% 11% 508 425 355 6% 5% ..... 3% 2% 2% 199 1% 150 110 92 ......... 60 19 ....... 1H23 1H14 1H15 1H16 1H17 1H18 1H19 1H20 1H21 1H22 -14% GP : MTHB ---GP : Margin % -279

Unit : Million Baht





#### **SET OPPORTUNITY DAY RESULT Q2/2023**













# **BUSINESS OUTLOOK**



| No. | Project                          | Details                                                                      | Owner                   | Value (MB.)<br>Inc.VAT |
|-----|----------------------------------|------------------------------------------------------------------------------|-------------------------|------------------------|
| 1   | Chapter Charun-Bangplad<br>(S&A) | High-rise reside