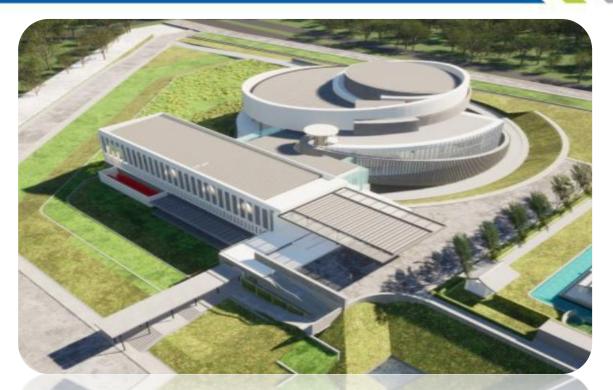

### NIST INTERNATIONAL SCHOOL

<u>Detail:</u> 3 School Building of 5 Storeys, 1 Basement <u>Total area:</u> 22,945 Sqm. <u>Contract Value:</u> 746 MB. <u>Percentage of work:</u> 0.0%