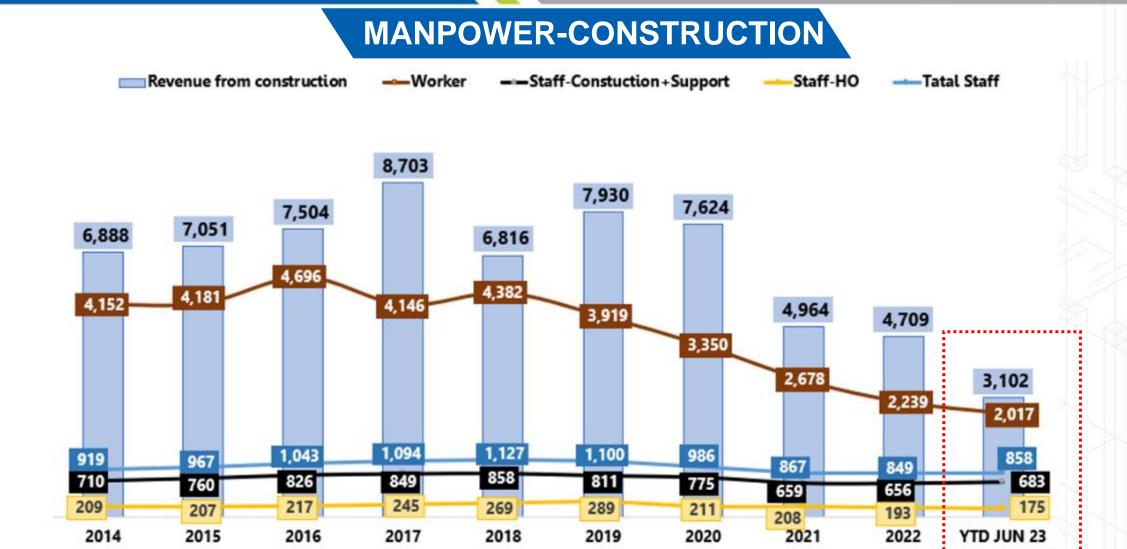

LDING&EXTERNAL) | PRUKSA REAL ESTATE PUBLIC CO., LTD. | 314                      |
|    |       | SIGNED C                                                | CONTRACT VALUE Q3-2023 (JUL-AUG)    | 2,090                    |
|    |       | SIGNE                                                   | D CONTRACT VALUE 2023 (JAN-AUG)     | 7,390                    |
|    |       |                                                         |                                     |                          |



# **BACKLOG & REVENUE PHASING AS OF JUNE 2023**

As of JUNE 2023, 31 Projects (included Piling work) are under construction representing a

contract value of approximately 17,140 MTHB Recognized income 6,570 MTHB and

**Backlog is at 10,570 MTHB (34% Government Complex Building Project)** 













# **CURRENT PROJECT**





#### SUPALAI ICON SATHON

Detail: 1 Hotel Building & Condominium of 56 storeys Total area: 139,161 Sqm. 947 MB Contract Value: Percentage of work: 78.63%

SYNTEC CONSTRUCTION PCL. WE BUILD WHAT YOU DREAM



SUPALAI PREMIER SI PHRAYA SAMYAN <u>Detail:</u> 1 Building of Residential of 35 Storeys <u>Total area:</u> 37,070 Sqm. <u>Contract Value:</u> 302 MB. <u>Percentage of work</u>: 92.54%





PLUM CONDO CENTRAL STATION PHASE 4 <u>Detail:</u> 1 Building of Residential 33 Storeys 1,124 Unit <u>Total area:</u> 49,115 Sqm. <u>Contract Value:</u> 678 MB. <u>Percentage of work:</u> 0%

SYNTEC CONSTRUCTION PCL. WE BUILD WHAT YOU DREAM



CHAPTER ONE ALL RAMINDRA (PHASE 1) Detail: 3 Residential Building of 8 storeys Total area: 24,682 Sqm. Contract Value: 314 MB Perc