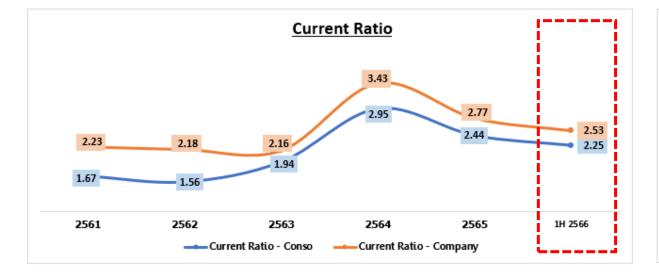

| Under-construction                   | Pending           |
| % SYNTEC           | 68                                         | 3%                                   | 60                          | 0%          | 84.98%                               | 79.98%            |







# Q2/2023 FINANCIAL PERFORMANCE & BUSINESS OUTLOOK





#### **REVENUE FROM GROUP COMPANY**

(Unit : Million Baht)





### STRUCTURE OF CONSTRUCTION REVENUE





#### **GROSS PROFIT MARGIN - CONSOLIDATED**

Unit : Million Baht









## **NET PROFIT - CONSOLIDATED**

11% 11% 11% 508 425 355 6% 5% ..... 3% 2% 2% 199 1% 150 110 92 ......... 60 19 ....... 1H23 1H14 1H15 1H16 1H17 1H18 1H19 1H20 1H21 1H22 -14% GP : MTHB ---GP : Margin % -279

Unit : Million Baht





#### **SET OPPORTUNITY DAY RESULT Q2/2023**













# **BUSINESS OUTLOOK**



| No. | Project                          | Details                                                                      | Owner                   | Value (MB.)<br>Inc.VAT |
|-----|----------------------------------|------------------------------------------------------------------------------|-------------------------|------------------------|
| 1   | Chapter Charun-Bangplad<br>(S&A) | High-rise residential condominium of 27<br>Storeys approximately 73,506 sqm. | Pruksa Real Estate Plc. | 1,000                  |
| 2   | Chapter Charun-Bangplad<br>(M&E) | High-rise residential condominium of 27<br>Storeys approximately 73,506 sqm. | Pruksa Real Estate Plc. | 300                    |
| 3   | The Pricacy Taopoon (Phase 2)    | High-rise residential buildin