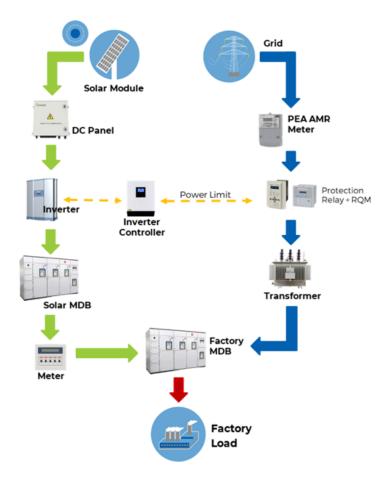

er 5 year Installation 2 years                                                                                                                                      |
| Insurance<br>Customer<br>Benefits                        | No Initial Investment Required Free maintenance and take care for the entire period of agreement Ownership Transferred once Contract Completion Free Electricity After Contract Completion | According to the negotiation  Customer will receive the BOI benefit by Tax saving 50% from investment cost by first 3 years of project.  SYNTEC will assist customers in submitting BOI applications for these benefits. |



# **SYNTEC - SOLAR ENERGY BUSINESS**

# **Benefit of Solar Rooftop**

- Energy Cost Saving - Green Organization - BOI Privilege

## **Process of Solar Rooftop**



## **Engineering Structure Support**

Roof structure check by using specialized software to calculate various forces resulting from the solar installation.



Create 3D models of projects using advanced architectural and construction technologies. This allows clients to visualize the design before making an investment decision.







Equipment (Quality of service), Customer can select all of brand below and any other brands upon your requested.

Solar Panel









Inverter







Mounting Structure













Cable