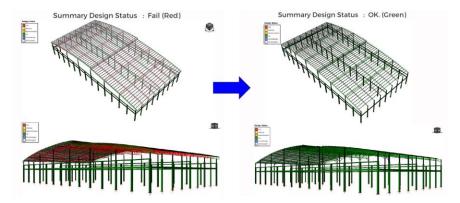

#### **Engineering Structure Support**

During the exploration and design phase, our engineers will conduct structural assessments using specialized software to calculate various forces resulting from the solar installation.

This process helps our clients feel confident in the quality and stability of the structure after installation.

## **Engineering Structure Support**

Roof structure check by using specialized software to calculate various forces resulting from the solar installation.

Create 3D models of projects using advanced architectural and construction technologies. This allows clients to visualize the design before making an investment decision.